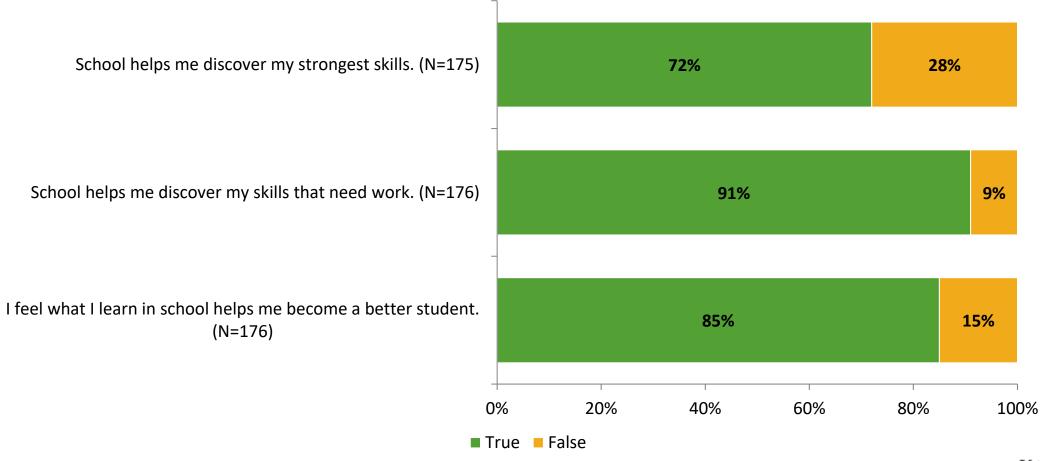

# Student Engagement Survey for Elementary Students: Forest Lakes Elementary School

Results

School Year 2022-2023



### **Overall Engagement**



# **Overall Engagement (Continued)**





#### **Like School**

Thinking about how you feel/act most of the time, is the following statement true or false?

Generally, I like school. (N=171)



# **Class Experience**





### **Student Experience**



#### **Academic Support**





#### Relevance





#### **Involvement**



### **Self-Management**



#### Grit



#### **Acceptance**



# **Relationships with Peers**



# **Relationships with Adults in School**



# Grade

#### **Grade (N=177)**



#### **End of Presentation**



Follow us on Twitter: @k12insight

www.k12insight.com