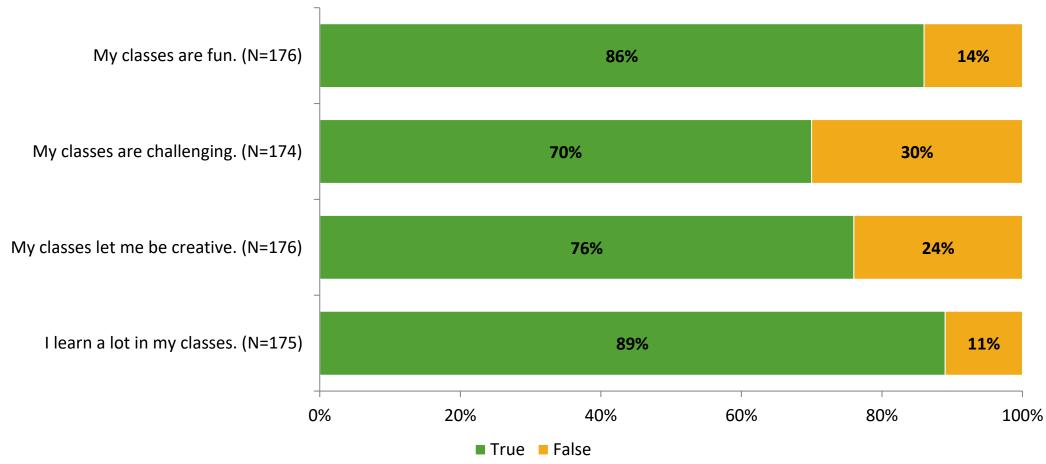

# Student Engagement Survey for Elementary Students: Forest Lakes Elementary School

Results

School Year 2022-2023



### **Overall Engagement**



# **Overall Engagement (Continued)**





#### **Like School**

Thinking about how you feel/act most of the time, is the following statement true or false?

Generally, I like school. (N=171)



# **Class Experience**





### **Student Experience**



#### **Academic Support**





#### Relevance





#### **Involvement**



### **Self-Management**



#### Grit



#### **Acceptance**



# **Relationships with Peers**



# **Relationships with Adults in School**



# Grade

#### **Grade (N=177)**



#### **End of Presentation**



Follow us on Twitter: @k12insight

www.k12insight.com