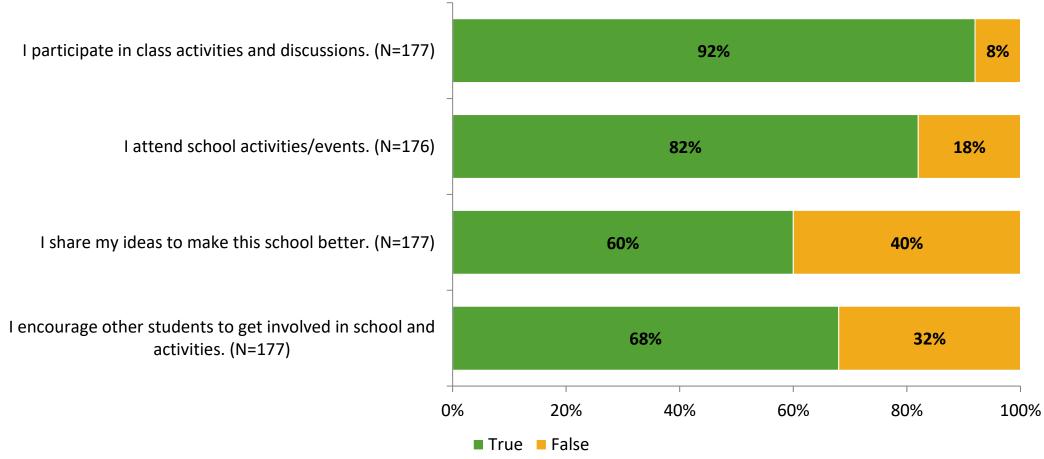

# Student Engagement Survey for Elementary Students: Forest Lakes Elementary School

Results

School Year 2022-2023



### **Overall Engagement**



# **Overall Engagement (Continued)**





#### **Like School**

Thinking about how you feel/act most of the time, is the following statement true or false?

Generally, I like school. (N=171)



# **Class Experience**





### **Student Experience**



#### **Academic Support**





#### Relevance





#### **Involvement**



### **Self-Management**



#### Grit



#### **Acceptance**



# **Relationships with Peers**



# **Relationships with Adults in School**



# Grade

#### **Grade (N=177)**



#### **End of Presentation**



Follow us on Twitter: @k12insight

www.k12insight.com