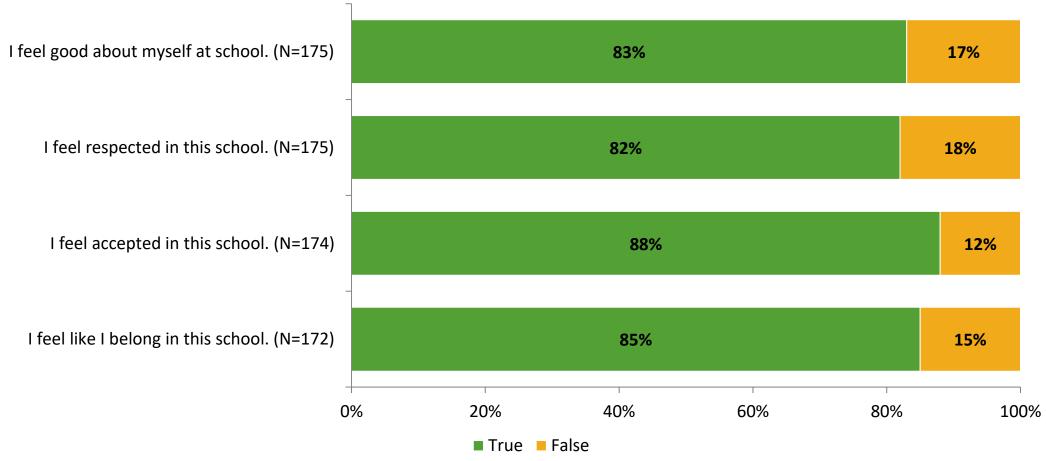

# Student Engagement Survey for Elementary Students: Forest Lakes Elementary School

Results

School Year 2022-2023



### **Overall Engagement**



# **Overall Engagement (Continued)**





#### **Like School**

Thinking about how you feel/act most of the time, is the following statement true or false?

Generally, I like school. (N=171)



# **Class Experience**





### **Student Experience**



#### **Academic Support**





#### Relevance





#### **Involvement**



### **Self-Management**



#### Grit



#### **Acceptance**



# **Relationships with Peers**



# **Relationships with Adults in School**



# Grade

#### **Grade (N=177)**



#### **End of Presentation**



Follow us on Twitter: @k12insight

www.k12insight.com