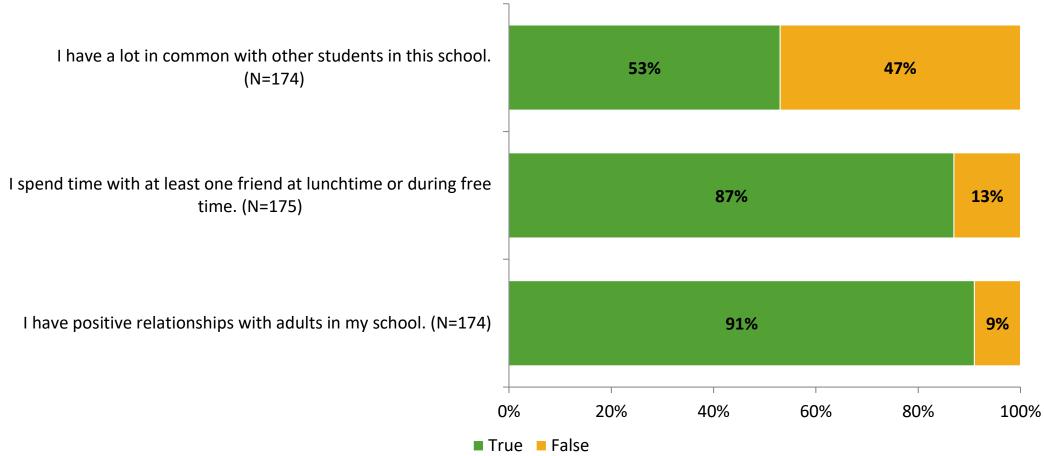

# Student Engagement Survey for Elementary Students: Forest Lakes Elementary School

Results

School Year 2022-2023



### **Overall Engagement**



# **Overall Engagement (Continued)**





#### **Like School**

Thinking about how you feel/act most of the time, is the following statement true or false?

Generally, I like school. (N=171)



# **Class Experience**





### **Student Experience**



#### **Academic Support**





#### Relevance





#### **Involvement**



### **Self-Management**



#### Grit



#### **Acceptance**



# **Relationships with Peers**



# **Relationships with Adults in School**



# Grade

#### **Grade (N=177)**



#### **End of Presentation**



Follow us on Twitter: @k12insight

www.k12insight.com