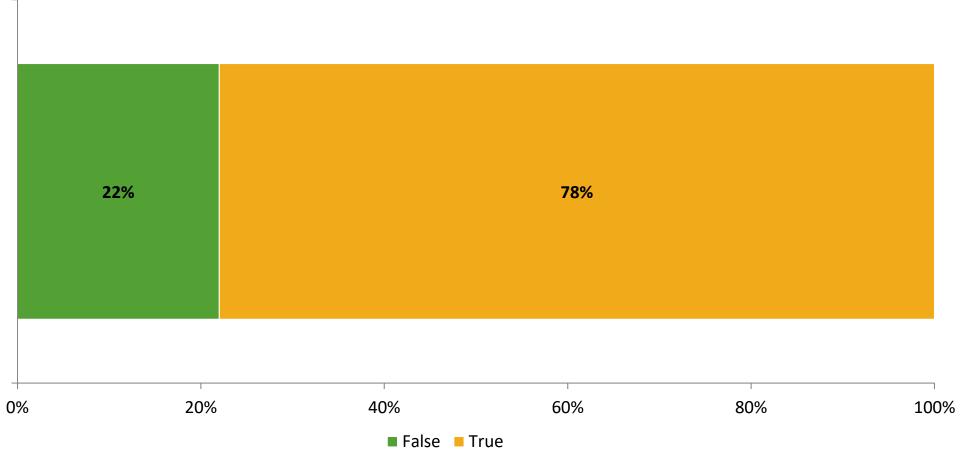

#### **Like School**

Thinking about how you feel/act most of the time, is the following statement true or false?

Generally, I like school. (N=171)