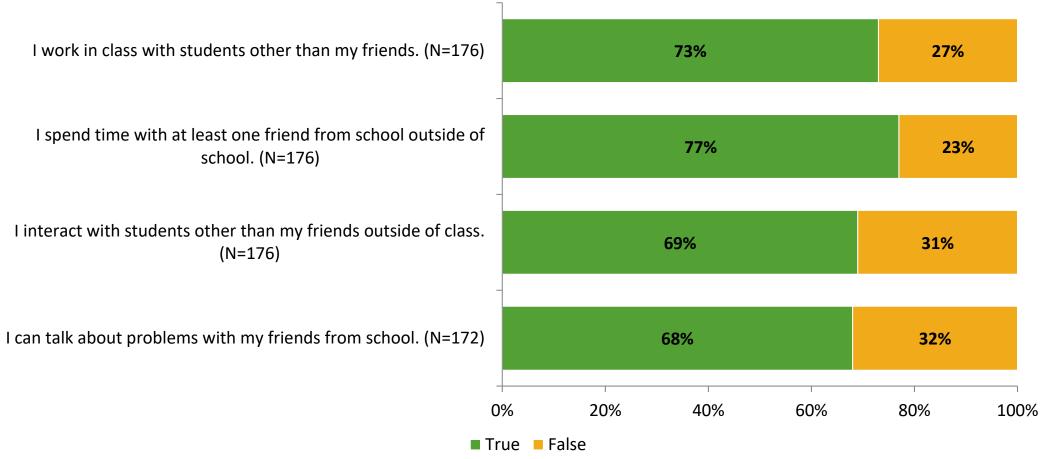

# Student Engagement Survey for Elementary Students: Forest Lakes Elementary School

Results

School Year 2022-2023



### **Overall Engagement**



# **Overall Engagement (Continued)**





#### **Like School**

Thinking about how you feel/act most of the time, is the following statement true or false?

Generally, I like school. (N=171)



# **Class Experience**





### **Student Experience**



#### **Academic Support**





#### Relevance





#### **Involvement**



### **Self-Management**



#### Grit



#### **Acceptance**



# **Relationships with Peers**



# **Relationships with Adults in School**



# Grade

#### **Grade (N=177)**



#### **End of Presentation**



Follow us on Twitter: @k12insight

www.k12insight.com