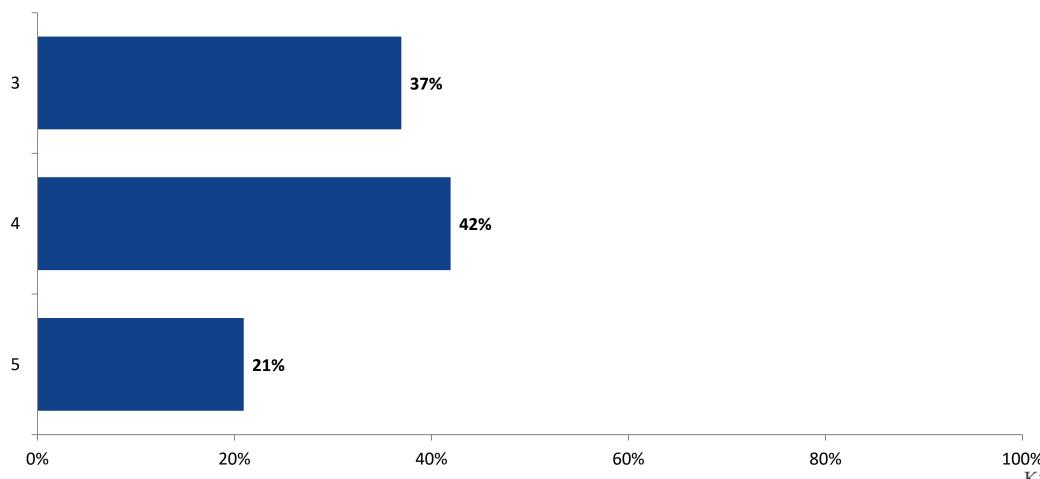

# Student Engagement Survey for Elementary Students: Forest Lakes Elementary School

Results

School Year 2022-2023



### **Overall Engagement**



# **Overall Engagement (Continued)**





#### **Like School**

Thinking about how you feel/act most of the time, is the following statement true or false?

Generally, I like school. (N=171)



# **Class Experience**





### **Student Experience**



#### **Academic Support**





#### Relevance





#### **Involvement**



### **Self-Management**



#### Grit



#### **Acceptance**



# **Relationships with Peers**



# **Relationships with Adults in School**



# Grade

#### **Grade (N=177)**



#### **End of Presentation**



Follow us on Twitter: @k12insight

www.k12insight.com