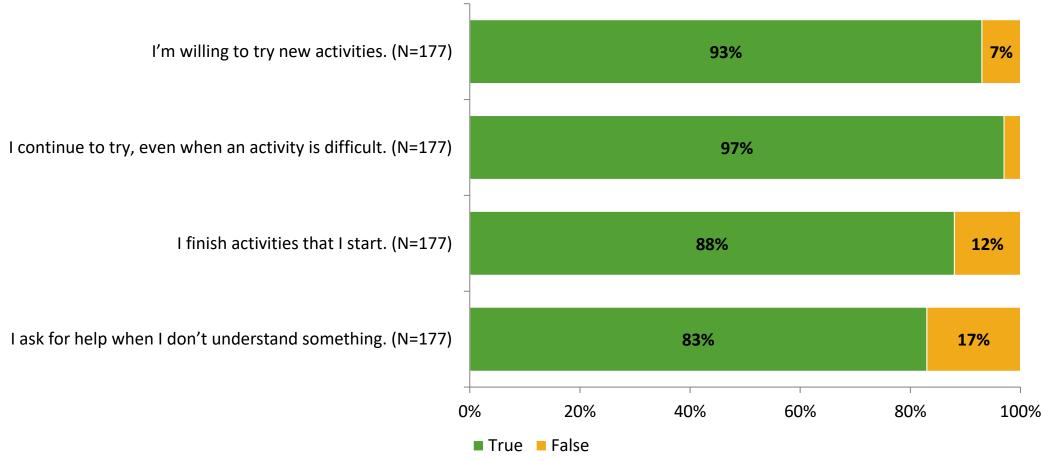

# Student Engagement Survey for Elementary Students: Forest Lakes Elementary School

Results

School Year 2022-2023



### **Overall Engagement**



# **Overall Engagement (Continued)**





#### **Like School**

Thinking about how you feel/act most of the time, is the following statement true or false?

Generally, I like school. (N=171)



# **Class Experience**





### **Student Experience**



#### **Academic Support**





#### Relevance





#### **Involvement**



### **Self-Management**



#### Grit



#### **Acceptance**



# **Relationships with Peers**



# **Relationships with Adults in School**



# Grade

#### **Grade (N=177)**



#### **End of Presentation**



Follow us on Twitter: @k12insight

www.k12insight.com