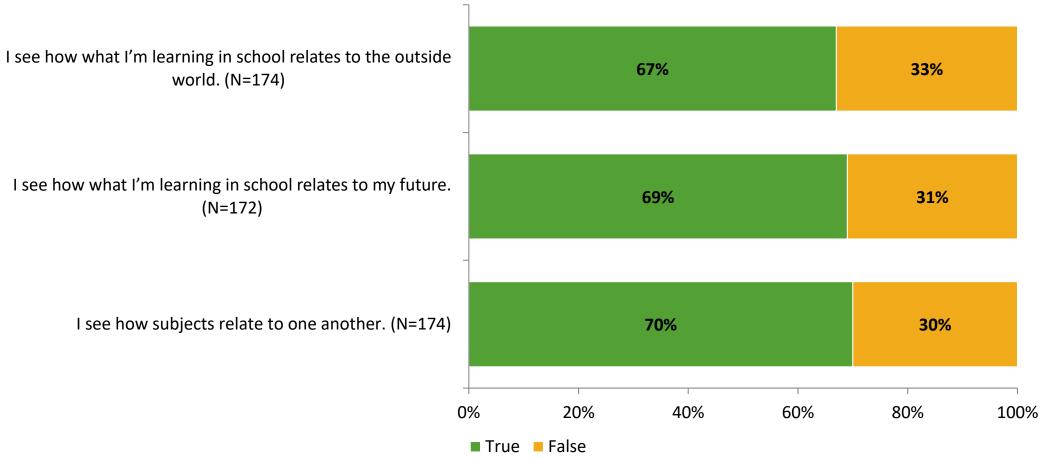

# Student Engagement Survey for Elementary Students: Forest Lakes Elementary School

Results

School Year 2022-2023



### **Overall Engagement**



# **Overall Engagement (Continued)**





#### **Like School**

Thinking about how you feel/act most of the time, is the following statement true or false?

Generally, I like school. (N=171)



# **Class Experience**





### **Student Experience**



#### **Academic Support**





#### Relevance





#### **Involvement**



### **Self-Management**



#### Grit



#### **Acceptance**



# **Relationships with Peers**



# **Relationships with Adults in School**



# Grade

#### **Grade (N=177)**



#### **End of Presentation**



Follow us on Twitter: @k12insight

www.k12insight.com