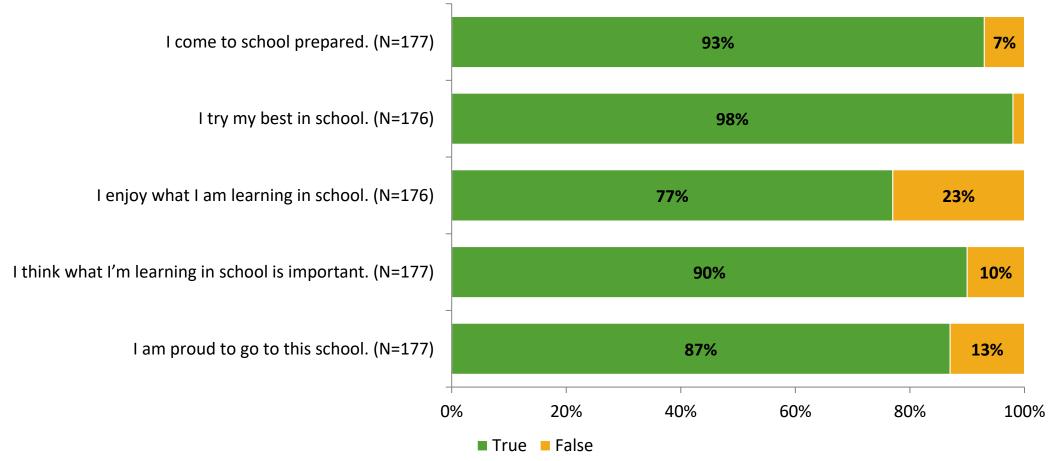

# Student Engagement Survey for Elementary Students: Forest Lakes Elementary School

Results

School Year 2022-2023



### **Overall Engagement**



# **Overall Engagement (Continued)**





#### **Like School**

Thinking about how you feel/act most of the time, is the following statement true or false?

Generally, I like school. (N=171)



# **Class Experience**





### **Student Experience**



#### **Academic Support**





#### Relevance





#### **Involvement**



### **Self-Management**



#### Grit



#### **Acceptance**



# **Relationships with Peers**



# **Relationships with Adults in School**



# Grade

#### **Grade (N=177)**



#### **End of Presentation**



Follow us on Twitter: @k12insight

www.k12insight.com