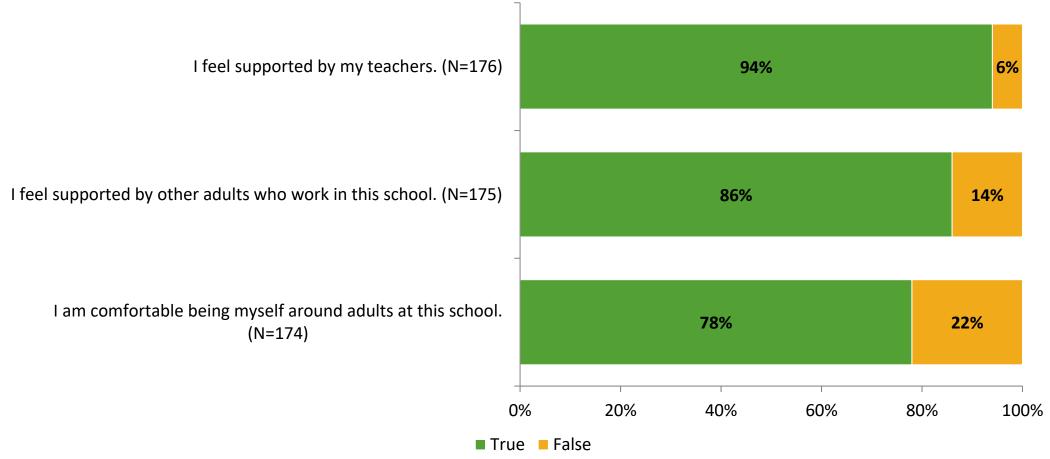

# Student Engagement Survey for Elementary Students: Forest Lakes Elementary School

Results

School Year 2022-2023



### **Overall Engagement**



# **Overall Engagement (Continued)**





#### **Like School**

Thinking about how you feel/act most of the time, is the following statement true or false?

Generally, I like school. (N=171)



# **Class Experience**





### **Student Experience**



#### **Academic Support**





#### Relevance





#### **Involvement**



### **Self-Management**



#### Grit



#### **Acceptance**



# **Relationships with Peers**



# **Relationships with Adults in School**



# Grade

#### **Grade (N=177)**



#### **End of Presentation**



Follow us on Twitter: @k12insight

www.k12insight.com