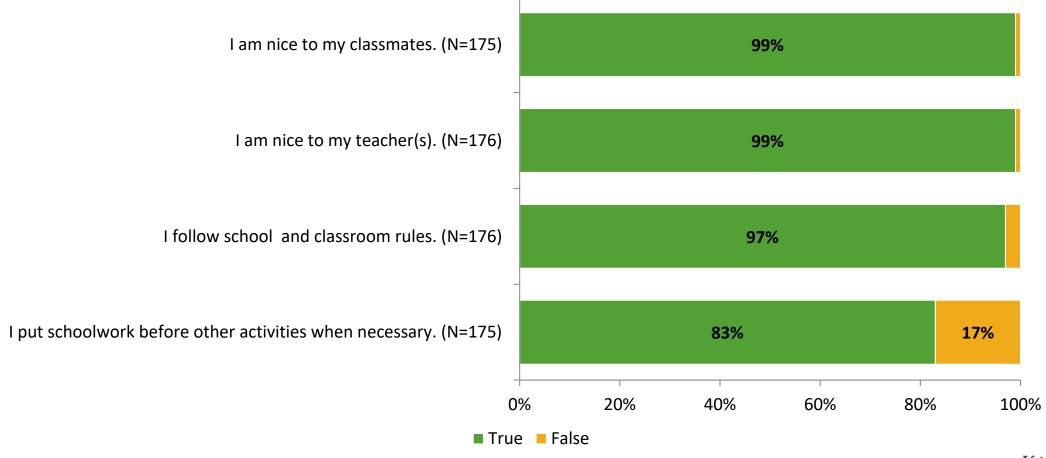

# Student Engagement Survey for Elementary Students: Forest Lakes Elementary School

Results

School Year 2022-2023



### **Overall Engagement**



# **Overall Engagement (Continued)**





#### **Like School**

Thinking about how you feel/act most of the time, is the following statement true or false?

Generally, I like school. (N=171)



# **Class Experience**





### **Student Experience**



#### **Academic Support**





#### Relevance





#### **Involvement**



### **Self-Management**



#### Grit



#### **Acceptance**



# **Relationships with Peers**



# **Relationships with Adults in School**



# Grade

#### **Grade (N=177)**



#### **End of Presentation**



Follow us on Twitter: @k12insight

www.k12insight.com